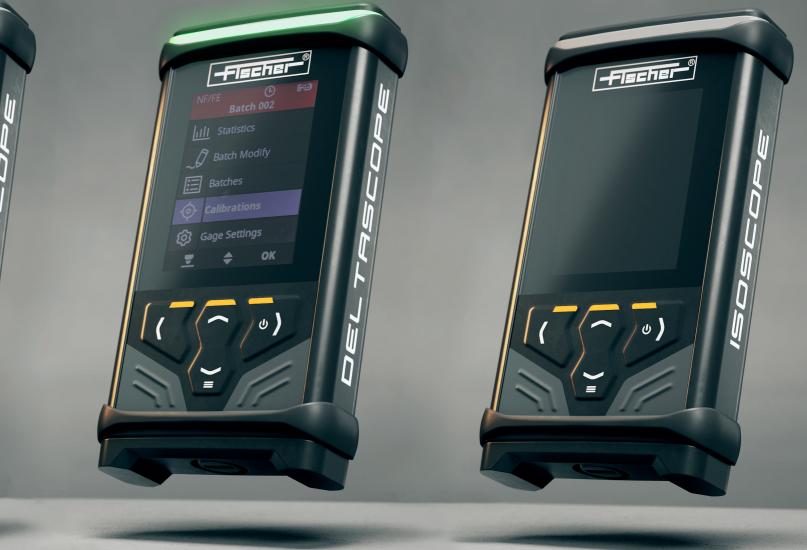

#### Precise.

- Developed inhouse for demanding measurements and highest quality standards
- Outstanding repeatability
- **Digital probes** with IP65
- **F**-adapter for our proven analogue probes

#### More.

- Multisensory feedback via LED, sound and vibration
- LI-batteries with up to 24 h runtime
- USB-C and Bluetooth
- Easy data transfer, evaluation and export
- Extensive range of accessories
- Professional service
- **2**4 months warranty as standard

### **DELTASCOPE**<sup>®</sup>

### **ISOSCOPE**<sup>®</sup>