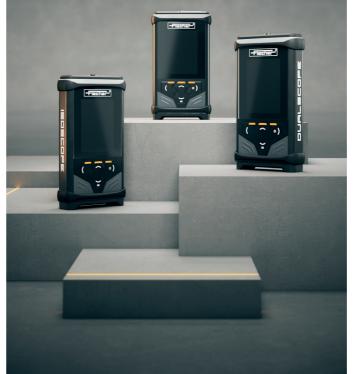

## THE DMP® SERIES: HARD SHELL. PRECISE CORE.

The revolutionary instrument series for non-destructive coating thickness measurements

## TOUGHER THAN THE CIRCUMSTANCES. MORE PRECISE THAN THE REST.

The DMP<sup>®</sup> series is extremely durable, measures accurately and offers much more: